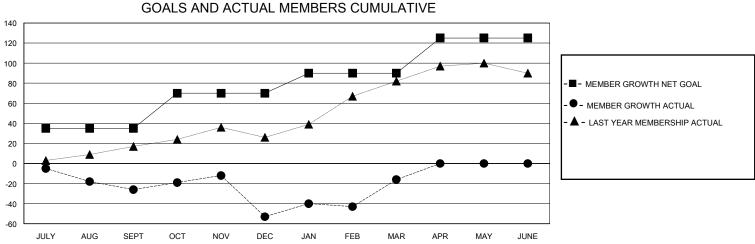

## District 22 D

Results as of: 3/31/2024

| GMT:          |               | GMT CA      |               |                       |                       |                         |                                                    |  |
|---------------|---------------|-------------|---------------|-----------------------|-----------------------|-------------------------|----------------------------------------------------|--|
|               | Club          | os          |               | Members               |                       |                         |                                                    |  |
|               | RESULTS FOR   | R 2023-2024 |               | RESULTS FOR 2023-2024 |                       |                         |                                                    |  |
| QUARTER       | NEW CLUB GOAL | NEW CLUBS   | DROPPED CLUBS | QUARTER MEMB          | ER GROWTH NET<br>GOAL | MEMBER GROWTH<br>ACTUAL | DROPPED<br>MEMBERS ACTUAL<br>(including transfers) |  |
| JULY/AUG/SEPT | 0             | 0           | 0             | JULY/AUG/SEPT         | 35                    | 32                      | 52                                                 |  |
| OCT/NOV/DEC   | 0             | 0           | 0             | OCT/NOV/DEC           | 35                    | 22                      | 49                                                 |  |
| JAN/FEB/MAR   | 1             | 1           | 0             | JAN/FEB/MAR           | 20                    | 82                      | 44                                                 |  |
| APR/MAY/JUNE  | 0             | 0           | 0             | APR/MAY/JUNE          | 35                    | 0                       | 0                                                  |  |